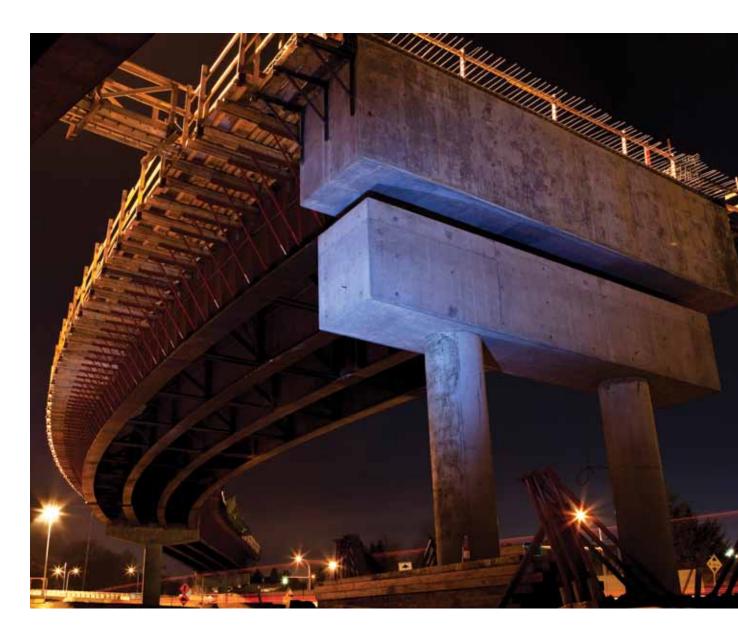

# Top100 Canada's Biggest Infrastructure Projects



2012

top100projects.ca













































**Top 100 Projects** 

# **Top 100 Project Index** By Rank, Project Title and Page Reference

| Air                 | port                                                         | page         |
|---------------------|--------------------------------------------------------------|--------------|
| 26                  | Calgary International<br>Airport Development                 | 28           |
| 60                  | Parallel Runway Project                                      | 52           |
| <b>Education</b> pa |                                                              | page         |
| 67                  | SAIT Polytechnic Trades and Technology Complex               | 55           |
| En                  | ergy